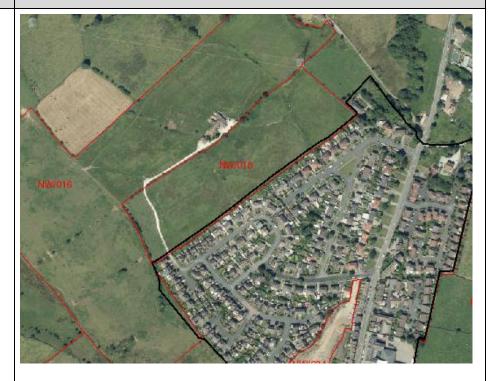

# Map (Parcel and Site Boundary):

| PDL Status:                                                             | . Status: Greenfield                                                                                                                                     |                                                                                                                                                                                                                                                                                                     | Accessibility                                                                                    | lity: TBC                                                                                                                                                                                       |                                                                                                          | SA Score:                                                                                                                                                                      | ТВС                                                |                                                                                                            |                                                                                                            |
|-------------------------------------------------------------------------|----------------------------------------------------------------------------------------------------------------------------------------------------------|-----------------------------------------------------------------------------------------------------------------------------------------------------------------------------------------------------------------------------------------------------------------------------------------------------|--------------------------------------------------------------------------------------------------|-------------------------------------------------------------------------------------------------------------------------------------------------------------------------------------------------|----------------------------------------------------------------------------------------------------------|--------------------------------------------------------------------------------------------------------------------------------------------------------------------------------|----------------------------------------------------|------------------------------------------------------------------------------------------------------------|------------------------------------------------------------------------------------------------------------|
| Strategic Parcel Assessment Results:                                    |                                                                                                                                                          |                                                                                                                                                                                                                                                                                                     |                                                                                                  |                                                                                                                                                                                                 |                                                                                                          |                                                                                                                                                                                |                                                    |                                                                                                            |                                                                                                            |
| Parcel Reference: 70                                                    |                                                                                                                                                          | 70                                                                                                                                                                                                                                                                                                  | O                                                                                                | verall Rating:                                                                                                                                                                                  | Moderate                                                                                                 | e                                                                                                                                                                              |                                                    |                                                                                                            |                                                                                                            |
| Purpose 1: To check the unrestricted sprawl of large built-up areas.    |                                                                                                                                                          | Purpose 2: To prevent neighbouring towns merging into one another.                                                                                                                                                                                                                                  |                                                                                                  | irpose 3: To assist in feguarding the countryside om encroachment.                                                                                                                              | <b>Purpose 4:</b> To preserve the setting and special character of historic towns.                       |                                                                                                                                                                                | setting and special character of historic towns.   |                                                                                                            | Purpose 5: To assist in urban regeneration, by encouraging the recycling of derelict and other urban land. |
| Moderate                                                                |                                                                                                                                                          | Moderate                                                                                                                                                                                                                                                                                            | М                                                                                                | oderate                                                                                                                                                                                         | Moderate                                                                                                 | e                                                                                                                                                                              |                                                    | Moderate                                                                                                   |                                                                                                            |
|                                                                         |                                                                                                                                                          |                                                                                                                                                                                                                                                                                                     |                                                                                                  |                                                                                                                                                                                                 |                                                                                                          |                                                                                                                                                                                |                                                    |                                                                                                            |                                                                                                            |
| Site Specific A                                                         | ssessment Resul                                                                                                                                          | ts:                                                                                                                                                                                                                                                                                                 |                                                                                                  |                                                                                                                                                                                                 |                                                                                                          |                                                                                                                                                                                |                                                    |                                                                                                            |                                                                                                            |
| Assessment S                                                            | ummary:                                                                                                                                                  |                                                                                                                                                                                                                                                                                                     |                                                                                                  |                                                                                                                                                                                                 |                                                                                                          |                                                                                                                                                                                |                                                    |                                                                                                            |                                                                                                            |
| Purpose 1: To check the unrestricted sprawl of large built-up areas.    |                                                                                                                                                          | Purpose 2: To prevent neighbouring towns merging into one another.                                                                                                                                                                                                                                  |                                                                                                  | irpose 3: To assist in feguarding the countryside om encroachment.                                                                                                                              | <b>Purpose 4:</b> To preserve the setting and special character of historic towns.                       |                                                                                                                                                                                |                                                    | Purpose 5: To assist in urban regeneration, by encouraging the recycling of derelict and other urban land. |                                                                                                            |
| the rear garden<br>properties. Alth<br>development ha<br>the boundaries | ong one of its I thus is not existing which suggests a ential impact. existing inner ak — it consists of es of residential enough the as a straight line | The site lies on the edge Sandy Lane which is part Regional City of Bradford developed would exter built form in a north with direction into an area of broadly between Bradthe settlement of Wils.  The current inner green boundary is weak, how new outer green belt be would also be relatively | art of the ad ord and if nd the us vesterly which lies ford and den.  In belt vever the poundary | e site consists of open fields joining the urban area. The e comprises of countryside es with no built form. The site erefore plays a major role in feguarding the countryside om encroachment. | area of Bradefined as however the separation the historic There are a heritage as or near to such asset: | ljoins the built<br>adford which is<br>a Historic Tow<br>here is substar<br>between the<br>c core.<br>no designated<br>ssets within, a<br>the site and the<br>s or the setting | ntial<br>site and<br>djoining<br>nus no<br>g would | N/A                                                                                                        |                                                                                                            |