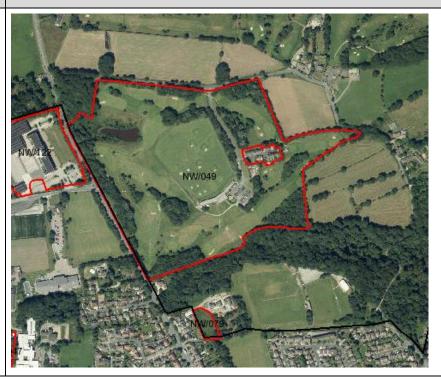

nce: | NW/049 | Site Name: | Bingley Road/Long Lane, Heaton | Size (ha): | 20.33 |
|-----------------|--------|------------|--------------------------------|------------|-------|
|-----------------|--------|------------|--------------------------------|------------|-------|

Sub Area: Regional City of Bradford Settlement: Bradford NW

### **Site Description:**

The site consists of land managed as a golf course and driving range, including mown grass and parkland. There are areas of trees and woodland of various sizes both within and along the site boundaries. The site is slightly sloping broadly from the east up to the west. Tree belts and topography mean that it is difficult to gain extensive views of and into the site from outside its boundaries.

### Map (Parcel and Site Boundary):





| PDL Status:                                                                                                                                                                          | Greenfield                                                                          |                                                                                                                                                                                                                                                                                  | Accessibility                                                                                                            | у: ТВС