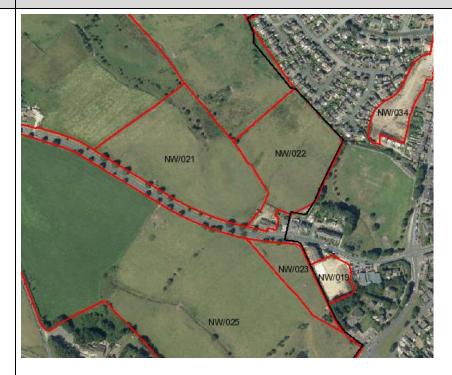

# Site Description:

Steeply sloping fields separated by stone walls and hedges attached to neighbouring site NW/015. Local access through Sandy Lane is narrow. Mainly agricultural land. Site's south eatern boundary adjoins residential properties of edge of Sandy Lane.

# Map (Parcel and Site Boundary):