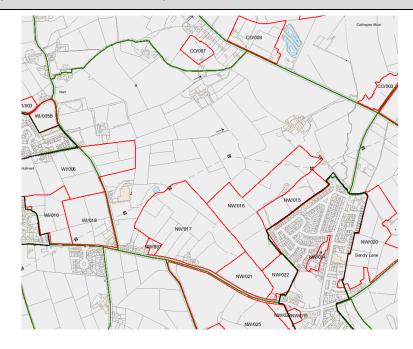

# Map (Parcel and Site Boundary):

| PDL Status:                                                             | . Status: Greenfield                                                                                                                                     |                                                                                                                                                                                                                                                                                                     | Accessibility                                                                                    | lity: TBC                                                                                                                                                                                       |                                                                                                          | SA Score:                                                                                                                                                                      | ТВС                                                |                                                                                                            |                                                                                                            |
|-------------------------------------------------------------------------|----------------------------------------------------------------------------------------------------------------------------------------------------------|-----------------------------------------------------------------------------------------------------------------------------------------------------------------------------------------------------------------------------------------------------------------------------------------------------|--------------------------------------------------------------------------------------------------|-------------------------------------------------------------------------------------------------------------------------------------------------------------------------------------------------|----------------------------------------------------------------------------------------------------------|--------------------------------------------------------------------------------------------------------------------------------------------------------------------------------|----------------------------------------------------|------------------------------------------------------------------------------------------------------------|------------------------------------------------------------------------------------------------------------|
| Strategic Parcel Assessment Results:                                    |                                                                                                                                                          |                                                                                                                                                                                                                                                                                                     |                                                                                                  |                                                                                                                                                                                                 |                                                                                                          |                                                                                                                                                                                |                                                    |                                                                                                            |                                                                                                            |
| Parcel Reference: 70                                                    |                                                                                                                                                          | 70                                                                                                                                                                                                                                                                                                  | O                                                                                                | verall Rating:                                                                                                                                                                                  | Moderate                                                                                                 | e                                                                                                                                                                              |                                                    |                                                                                                            |                                                                                                            |
| Purpose 1: To check the unrestricted sprawl of large built-up areas.    |                                                                                                                                                          | Purpose 2: To prevent neighbouring towns merging into one another.                                                                                                                                                                                                                                  |                                                                                                  | irpose 3: To assist in feguarding the countryside om encroachment.                                                                                                                              | <b>Purpose 4:</b> To preserve the setting and special character of historic towns.                       |                                                                                                                                                                                | setting and special character of historic towns.   |                                                                                                            | Purpose 5: To assist in urban regeneration, by encouraging the recycling of derelict and other urban land. |
| Moderate                                                                |                                                                                                                                                          | Moderate                                                                                                                                                                                                                                                                                            | М                                                                                                | oderate                                                                                                                                                                                         | Moderate                                                                                                 | e                                                                                                                                                                              |                                                    | Moderate                                                                                                   |                                                                                                            |
|                                                                         |                                                                                                                                                          |                                                                                                                                                                                                                                                                                                     |                                                                                                  |                                                                                                                                                                                                 |                                                                                                          |                                                                                                                                                                                |                                                    |                                                                                                            |                                                                                                            |
| Site Specific A                                                         | ssessment Resul                                                                                                                                          | ts:                                                                                                                                                                                                                                                                                                 |                                                                                                  |                                                                                                                                                                                                 |                                                                                                          |                                                                                                                                                                                |                                                    |                                                                                                            |                                                                                                            |
| Assessment S                                                            | ummary:                                                                                                                                                  |                                                                                                                                                                                                                                                                                                     |                                                                                                  |                                                                                                                                                                                                 |                                                                                                          |                                                                                                                                                                                |                                                    |                                                                                                            |                                                                                                            |
| Purpose 1: To check the unrestricted sprawl of large built-up areas.    |                                                                                                                                                          | Purpose 2: To prevent neighbouring towns merging into one another.                                                                                                                                                                                                                                  |                                                                                                  | irpose 3: To assist in feguarding the countryside om encroachment.                                                                                                                              | <b>Purpose 4:</b> To preserve the setting and special character of historic towns.                       |                                                                                                                                                                                |                                                    | Purpose 5: To assist in urban regeneration, by encouraging the recycling of derelict and other urban land. |                                                                                                            |
| the rear garden<br>properties. Alth<br>development ha<br>the boundaries | ong one of its I thus is not existing which suggests a ential impact. existing inner ak — it consists of es of residential enough the as a straight line | The site lies on the edge Sandy Lane which is part Regional City of Bradford developed would exter built form in a north with direction into an area of broadly between Bradthe settlement of Wils.  The current inner green boundary is weak, how new outer green belt be would also be relatively | art of the ad ord and if nd the us vesterly which lies ford and den.  In belt vever the poundary | e site consists of open fields joining the urban area. The e comprises of countryside es with no built form. The site erefore plays a major role in feguarding the countryside om encroachment. | area of Bradefined as however the separation the historic There are a heritage as or near to such asset: | ljoins the built<br>adford which is<br>a Historic Tow<br>here is substar<br>between the<br>c core.<br>no designated<br>ssets within, a<br>the site and the<br>s or the setting | ntial<br>site and<br>djoining<br>nus no<br>g would | N/A                                                                                                        |                                                                                                            |