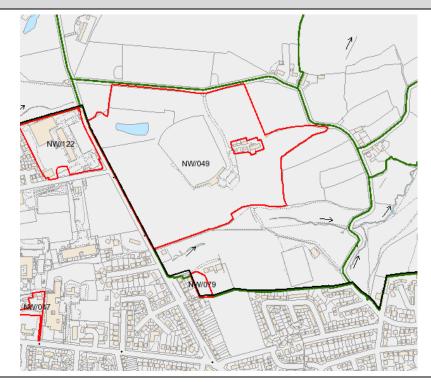

rence: | NW/049 | Site Name: | Bingley Road/Long Lane, Heaton | Size (ha): | 20.33 |
|-----------------|--------|------------|--------------------------------|------------|-------|
|-----------------|--------|------------|--------------------------------|------------|-------|

Sub Area: Regional City of Bradford Settlement: Bradford NW

### **Site Description:**

The site consists of land managed as a golf course and driving range, including mown grass and parkland. There are areas of trees and woodland of various sizes both within and along the site boundaries. The site is slightly sloping broadly from the east up to the west. Tree belts and topography mean that it is difficult to gain extensive views of and into the site from outside its boundaries.

### Map (Parcel and Site Boundary):





| PDL Status:                                                                                                                                                                          | Greenfield                                                                          |                                                                                                                                                                                                                                                                                  | Accessibility                                                                                                            | у: ТВС