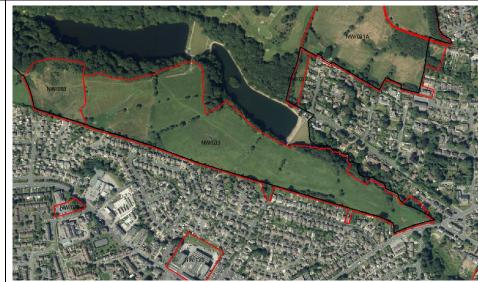

# Map (Parcel and Site Boundary):

# CO0007 CO0007 CO0007 Narr NW0018 NW0018 NW0018 NW0018 NW0021 NW0022 NW0021 NW0022

| PDL Status:                                                                                 | Greenfield                                                                                                         |                                                                                                                                                                                                                                                                                                                                                                                                                                                                                                                                                                                                                                                                                                                                                                                                                                                                                                                                                                                                                                                                                                                                                                                                                                                                                                                                                                                                                                                                                                                                                                                                                                                                                                                                                                                                                                                                                                                                                                                                                                                                                                                                | Accessibili                                                                             | ility: TBC                                                |                                                                                                                                                                                                               | SA Score:                                                                                                                   | ТВС                                                                                                                                                                         |                                                        |                                                                                                            |
|---------------------------------------------------------------------------------------------|--------------------------------------------------------------------------------------------------------------------|--------------------------------------------------------------------------------------------------------------------------------------------------------------------------------------------------------------------------------------------------------------------------------------------------------------------------------------------------------------------------------------------------------------------------------------------------------------------------------------------------------------------------------------------------------------------------------------------------------------------------------------------------------------------------------------------------------------------------------------------------------------------------------------------------------------------------------------------------------------------------------------------------------------------------------------------------------------------------------------------------------------------------------------------------------------------------------------------------------------------------------------------------------------------------------------------------------------------------------------------------------------------------------------------------------------------------------------------------------------------------------------------------------------------------------------------------------------------------------------------------------------------------------------------------------------------------------------------------------------------------------------------------------------------------------------------------------------------------------------------------------------------------------------------------------------------------------------------------------------------------------------------------------------------------------------------------------------------------------------------------------------------------------------------------------------------------------------------------------------------------------|-----------------------------------------------------------------------------------------|-----------------------------------------------------------|---------------------------------------------------------------------------------------------------------------------------------------------------------------------------------------------------------------|-----------------------------------------------------------------------------------------------------------------------------|-----------------------------------------------------------------------------------------------------------------------------------------------------------------------------|--------------------------------------------------------|------------------------------------------------------------------------------------------------------------|
| Strategic Parc                                                                              | el Assessment R                                                                                                    | esults:                                                                                                                                                                                                                                                                                                                                                                                                                                                                                                                                                                                                                                                                                                                                                                                                                                                                                                                                                                                                                                                                                                                                                                                                                                                                                                                                                                                                                                                                                                                                                                                                                                                                                                                                                                                                                                                                                                                                                                                                                                                                                                                        |                                                                                         | •                                                         |                                                                                                                                                                                                               |                                                                                                                             |                                                                                                                                                                             |                                                        |                                                                                                            |
| Parcel Reference: 70                                                                        |                                                                                                                    |                                                                                                                                                                                                                                                                                                                                                                                                                                                                                                                                                                                                                                                                                                                                                                                                                                                                                                                                                                                                                                                                                                                                                                                                                                                                                                                                                                                                                                                                                                                                                                                                                                                                                                                                                                                                                                                                                                                                                                                                                                                                                                                                |                                                                                         | Over                                                      | rall Rating:                                                                                                                                                                                                  | Moderate                                                                                                                    | 9                                                                                                                                                                           |                                                        |                                                                                                            |
| Purpose 1: To check the unrestricted sprawl of large built-up areas.                        |                                                                                                                    | Purpose 2: To prevent neighbouring towns merging into one another.                                                                                                                                                                                                                                                                                                                                                                                                                                                                                                                                                                                                                                                                                                                                                                                                                                                                                                                                                                                                                                                                                                                                                                                                                                                                                                                                                                                                                                                                                                                                                                                                                                                                                                                                                                                                                                                                                                                                                                                                                                                             |                                                                                         | safe                                                      | pose 3: To assist in guarding the countryside n encroachment.                                                                                                                                                 | <b>Purpose 4:</b> To preserve the setting and special character of historic towns.                                          |                                                                                                                                                                             | pecial character regeneration, by end                  |                                                                                                            |
| Moderate                                                                                    |                                                                                                                    | Moderate                                                                                                                                                                                                                                                                                                                                                                                                                                                                                                                                                                                                                                                                                                                                                                                                                                                                                                                                                                                                                                                                                                                                                                                                                                                                                                                                                                                                                                                                                                                                                                                                                                                                                                                                                                                                                                                                                                                                                                                                                                                                                                                       |                                                                                         | Mod                                                       | lerate                                                                                                                                                                                                        | Moderate                                                                                                                    | 9                                                                                                                                                                           |                                                        | Moderate                                                                                                   |
|                                                                                             |                                                                                                                    |                                                                                                                                                                                                                                                                                                                                                                                                                                                                                                                                                                                                                                                                                                                                                                                                                                                                                                                                                                                                                                                                                                                                                                                                                                                                                                                                                                                                                                                                                                                                                                                                                                                                                                                                                                                                                                                                                                                                                                                                                                                                                                                                |                                                                                         |                                                           |                                                                                                                                                                                                               |                                                                                                                             |                                                                                                                                                                             |                                                        |                                                                                                            |
| Site Specific A                                                                             | ssessment Resu                                                                                                     | lts:                                                                                                                                                                                                                                                                                                                                                                                                                                                                                                                                                                                                                                                                                                                                                                                                                                                                                                                                                                                                                                                                                                                                                                                                                                                                                                                                                                                                                                                                                                                                                                                                                                                                                                                                                                                                                                                                                                                                                                                                                                                                                                                           |                                                                                         |                                                           |                                                                                                                                                                                                               |                                                                                                                             |                                                                                                                                                                             |                                                        |                                                                                                            |
| Assessment S                                                                                | ummary:                                                                                                            |                                                                                                                                                                                                                                                                                                                                                                                                                                                                                                                                                                                                                                                                                                                                                                                                                                                                                                                                                                                                                                                                                                                                                                                                                                                                                                                                                                                                                                                                                                                                                                                                                                                                                                                                                                                                                                                                                                                                                                                                                                                                                                                                |                                                                                         |                                                           |                                                                                                                                                                                                               |                                                                                                                             |                                                                                                                                                                             |                                                        |                                                                                                            |
| Purpose 1: To check the unrestricted sprawl of large built-up areas.                        |                                                                                                                    | Purpose 2: To prevent neighbouring towns merging into one another.                                                                                                                                                                                                                                                                                                                                                                                                                                                                                                                                                                                                                                                                                                                                                                                                                                                                                                                                                                                                                                                                                                                                                                                                                                                                                                                                                                                                                                                                                                                                                                                                                                                                                                                                                                                                                                                                                                                                                                                                                                                             |                                                                                         | safe                                                      | pose 3: To assist in guarding the countryside n encroachment.                                                                                                                                                 |                                                                                                                             | 1: To preserved special characteristics towns.                                                                                                                              |                                                        | Purpose 5: To assist in urban regeneration, by encouraging the recycling of derelict and other urban land. |
| of one of its bo<br>thus is not cont<br>development w<br>significant pote<br>However, the e | ong a small part undaries and cained by existing which suggests a chial impact.  xisting inner ak — it consists of | The site lies on the ed Sandy Lane which is particular Regional City of Bradford developed would external built form in a north with direction into an area broadly between Bradford the settlements of Will Cottingley.  The current inner green boundary is weak, how new outer green belt in the same of the settlements of the current inner green boundary is weak, how new outer green belt in the same outer green green belt in the same outer green | art of the ord and if end the vesterly which lies lford and lsden and en belt wever the | adjoin<br>site courses<br>than<br>build<br>plays<br>safeg | site consists of open fields ning the urban area. The comprises of countryside with no built form other a small group of farm ings. The site therefore a major role in guarding the countryside encroachment. | the City of<br>there is su<br>between t<br>historic co<br>However,<br>site could<br>there is po<br>Saltaire W<br>which coul | ljoins a histori<br>Bradford, hove<br>bstantial sepa<br>he site and the<br>re.<br>development<br>have some im<br>tential visibilit<br>orld Heritage se<br>ld affect its sec | vever ration e its  of the pacts – cy from Site cting. | N/A                                                                                                        |