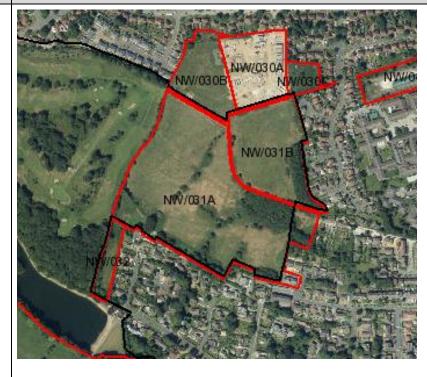

# Map (Parcel and Site Boundary):

| PDL Status:                                                             | . Status: Greenfield                                                                                                                                     |                                                                                                                                                                                                                                                                                                     | Accessibility                                                                                    | lity: TBC                                                                                                                                                                                       |                                                                                                          | SA Score:                                                                                                                                                                      | ТВС                                                |                                                                                                            |                                                                                                            |
|-------------------------------------------------------------------------|----------------------------------------------------------------------------------------------------------------------------------------------------------|-----------------------------------------------------------------------------------------------------------------------------------------------------------------------------------------------------------------------------------------------------------------------------------------------------|--------------------------------------------------------------------------------------------------|-------------------------------------------------------------------------------------------------------------------------------------------------------------------------------------------------|----------------------------------------------------------------------------------------------------------|--------------------------------------------------------------------------------------------------------------------------------------------------------------------------------|----------------------------------------------------|------------------------------------------------------------------------------------------------------------|------------------------------------------------------------------------------------------------------------|
| Strategic Parcel Assessment Results:                                    |                                                                                                                                                          |                                                                                                                                                                                                                                                                                                     |                                                                                                  |                                                                                                                                                                                                 |                                                                                                          |                                                                                                                                                                                |                                                    |                                                                                                            |                                                                                                            |
| Parcel Reference: 70                                                    |                                                                                                                                                          | 70                                                                                                                                                                                                                                                                                                  | O                                                                                                | verall Rating:                                                                                                                                                                                  | Moderate                                                                                                 | e                                                                                                                                                                              |                                                    |                                                                                                            |                                                                                                            |
| Purpose 1: To check the unrestricted sprawl of large built-up areas.    |                                                                                                                                                          | Purpose 2: To prevent neighbouring towns merging into one another.                                                                                                                                                                                                                                  |                                                                                                  | irpose 3: To assist in feguarding the countryside om encroachment.                                                                                                                              | <b>Purpose 4:</b> To preserve the setting and special character of historic towns.                       |                                                                                                                                                                                | setting and special character of historic towns.   |                                                                                                            | Purpose 5: To assist in urban regeneration, by encouraging the recycling of derelict and other urban land. |
| Moderate                                                                |                                                                                                                                                          | Moderate                                                                                                                                                                                                                                                                                            | М                                                                                                | oderate                                                                                                                                                                                         | Moderate                                                                                                 | e                                                                                                                                                                              |                                                    | Moderate                                                                                                   |                                                                                                            |
|                                                                         |                                                                                                                                                          |                                                                                                                                                                                                                                                                                                     |                                                                                                  |                                                                                                                                                                                                 |                                                                                                          |                                                                                                                                                                                |                                                    |                                                                                                            |                                                                                                            |
| Site Specific A                                                         | ssessment Resul                                                                                                                                          | ts:                                                                                                                                                                                                                                                                                                 |                                                                                                  |                                                                                                                                                                                                 |                                                                                                          |                                                                                                                                                                                |                                                    |                                                                                                            |                                                                                                            |
| Assessment S                                                            | ummary:                                                                                                                                                  |                                                                                                                                                                                                                                                                                                     |                                                                                                  |                                                                                                                                                                                                 |                                                                                                          |                                                                                                                                                                                |                                                    |                                                                                                            |                                                                                                            |
| Purpose 1: To check the unrestricted sprawl of large built-up areas.    |                                                                                                                                                          | Purpose 2: To prevent neighbouring towns merging into one another.                                                                                                                                                                                                                                  |                                                                                                  | irpose 3: To assist in feguarding the countryside om encroachment.                                                                                                                              | <b>Purpose 4:</b> To preserve the setting and special character of historic towns.                       |                                                                                                                                                                                |                                                    | Purpose 5: To assist in urban regeneration, by encouraging the recycling of derelict and other urban land. |                                                                                                            |
| the rear garden<br>properties. Alth<br>development ha<br>the boundaries | ong one of its I thus is not existing which suggests a ential impact. existing inner ak — it consists of es of residential enough the as a straight line | The site lies on the edge Sandy Lane which is part Regional City of Bradford developed would exter built form in a north with direction into an area of broadly between Bradthe settlement of Wils.  The current inner green boundary is weak, how new outer green belt be would also be relatively | art of the ad ord and if nd the us vesterly which lies ford and den.  In belt vever the poundary | e site consists of open fields joining the urban area. The e comprises of countryside es with no built form. The site erefore plays a major role in feguarding the countryside om encroachment. | area of Bradefined as however the separation the historic There are a heritage as or near to such asset: | ljoins the built<br>adford which is<br>a Historic Tow<br>here is substar<br>between the<br>c core.<br>no designated<br>ssets within, a<br>the site and the<br>s or the setting | ntial<br>site and<br>djoining<br>nus no<br>g would | N/A                                                                                                        |                                                                                                            |