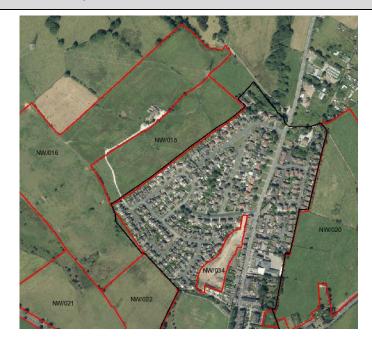

# Map (Parcel and Site Boundary):

# CO0007 CO0007 CO0007 Narr NW0018 NW0018 NW0018 NW0018 NW0021 NW0022 NW0021 NW0022

| PDL Status:                                                                                 | Greenfield                                                                                                         |                                                                                                                                                                                                                                                                                                                                                                                                                                                                                                                                                                                                                                                                                                                                                                                                                                                                                                                                                                                                                                                                                                                                                                                                                                                                                                                                                                                                                                                                                                                                                                                                                                                                                                                                                                                                                                                                                                                                                                                                                                                                                                                                | Accessibili                                                                             | ility: TBC                                                |                                                                                                                                                                                                               | SA Score:                                                                                                                   | ТВС                                                                                                                                                                         |                                                        |                                                                                                            |
|---------------------------------------------------------------------------------------------|--------------------------------------------------------------------------------------------------------------------|--------------------------------------------------------------------------------------------------------------------------------------------------------------------------------------------------------------------------------------------------------------------------------------------------------------------------------------------------------------------------------------------------------------------------------------------------------------------------------------------------------------------------------------------------------------------------------------------------------------------------------------------------------------------------------------------------------------------------------------------------------------------------------------------------------------------------------------------------------------------------------------------------------------------------------------------------------------------------------------------------------------------------------------------------------------------------------------------------------------------------------------------------------------------------------------------------------------------------------------------------------------------------------------------------------------------------------------------------------------------------------------------------------------------------------------------------------------------------------------------------------------------------------------------------------------------------------------------------------------------------------------------------------------------------------------------------------------------------------------------------------------------------------------------------------------------------------------------------------------------------------------------------------------------------------------------------------------------------------------------------------------------------------------------------------------------------------------------------------------------------------|-----------------------------------------------------------------------------------------|-----------------------------------------------------------|---------------------------------------------------------------------------------------------------------------------------------------------------------------------------------------------------------------|-----------------------------------------------------------------------------------------------------------------------------|-----------------------------------------------------------------------------------------------------------------------------------------------------------------------------|--------------------------------------------------------|------------------------------------------------------------------------------------------------------------|
| Strategic Parc                                                                              | el Assessment R                                                                                                    | esults:                                                                                                                                                                                                                                                                                                                                                                                                                                                                                                                                                                                                                                                                                                                                                                                                                                                                                                                                                                                                                                                                                                                                                                                                                                                                                                                                                                                                                                                                                                                                                                                                                                                                                                                                                                                                                                                                                                                                                                                                                                                                                                                        |                                                                                         | •                                                         |                                                                                                                                                                                                               |                                                                                                                             |                                                                                                                                                                             |                                                        |                                                                                                            |
| Parcel Reference: 70                                                                        |                                                                                                                    |                                                                                                                                                                                                                                                                                                                                                                                                                                                                                                                                                                                                                                                                                                                                                                                                                                                                                                                                                                                                                                                                                                                                                                                                                                                                                                                                                                                                                                                                                                                                                                                                                                                                                                                                                                                                                                                                                                                                                                                                                                                                                                                                |                                                                                         | Over                                                      | rall Rating:                                                                                                                                                                                                  | Moderate                                                                                                                    | 9                                                                                                                                                                           |                                                        |                                                                                                            |
| Purpose 1: To check the unrestricted sprawl of large built-up areas.                        |                                                                                                                    | Purpose 2: To prevent neighbouring towns merging into one another.                                                                                                                                                                                                                                                                                                                                                                                                                                                                                                                                                                                                                                                                                                                                                                                                                                                                                                                                                                                                                                                                                                                                                                                                                                                                                                                                                                                                                                                                                                                                                                                                                                                                                                                                                                                                                                                                                                                                                                                                                                                             |                                                                                         | safe                                                      | pose 3: To assist in guarding the countryside n encroachment.                                                                                                                                                 | <b>Purpose 4:</b> To preserve the setting and special character of historic towns.                                          |                                                                                                                                                                             | pecial character regeneration, by end                  |                                                                                                            |
| Moderate                                                                                    |                                                                                                                    | Moderate                                                                                                                                                                                                                                                                                                                                                                                                                                                                                                                                                                                                                                                                                                                                                                                                                                                                                                                                                                                                                                                                                                                                                                                                                                                                                                                                                                                                                                                                                                                                                                                                                                                                                                                                                                                                                                                                                                                                                                                                                                                                                                                       |                                                                                         | Mod                                                       | lerate                                                                                                                                                                                                        | Moderate                                                                                                                    | 9                                                                                                                                                                           |                                                        | Moderate                                                                                                   |
|                                                                                             |                                                                                                                    |                                                                                                                                                                                                                                                                                                                                                                                                                                                                                                                                                                                                                                                                                                                                                                                                                                                                                                                                                                                                                                                                                                                                                                                                                                                                                                                                                                                                                                                                                                                                                                                                                                                                                                                                                                                                                                                                                                                                                                                                                                                                                                                                |                                                                                         |                                                           |                                                                                                                                                                                                               |                                                                                                                             |                                                                                                                                                                             |                                                        |                                                                                                            |
| Site Specific A                                                                             | ssessment Resu                                                                                                     | lts:                                                                                                                                                                                                                                                                                                                                                                                                                                                                                                                                                                                                                                                                                                                                                                                                                                                                                                                                                                                                                                                                                                                                                                                                                                                                                                                                                                                                                                                                                                                                                                                                                                                                                                                                                                                                                                                                                                                                                                                                                                                                                                                           |                                                                                         |                                                           |                                                                                                                                                                                                               |                                                                                                                             |                                                                                                                                                                             |                                                        |                                                                                                            |
| Assessment S                                                                                | ummary:                                                                                                            |                                                                                                                                                                                                                                                                                                                                                                                                                                                                                                                                                                                                                                                                                                                                                                                                                                                                                                                                                                                                                                                                                                                                                                                                                                                                                                                                                                                                                                                                                                                                                                                                                                                                                                                                                                                                                                                                                                                                                                                                                                                                                                                                |                                                                                         |                                                           |                                                                                                                                                                                                               |                                                                                                                             |                                                                                                                                                                             |                                                        |                                                                                                            |
| Purpose 1: To check the unrestricted sprawl of large built-up areas.                        |                                                                                                                    | Purpose 2: To prevent neighbouring towns merging into one another.                                                                                                                                                                                                                                                                                                                                                                                                                                                                                                                                                                                                                                                                                                                                                                                                                                                                                                                                                                                                                                                                                                                                                                                                                                                                                                                                                                                                                                                                                                                                                                                                                                                                                                                                                                                                                                                                                                                                                                                                                                                             |                                                                                         | safe                                                      | pose 3: To assist in guarding the countryside n encroachment.                                                                                                                                                 |                                                                                                                             | 1: To preserved special characteristics towns.                                                                                                                              |                                                        | Purpose 5: To assist in urban regeneration, by encouraging the recycling of derelict and other urban land. |
| of one of its bo<br>thus is not cont<br>development w<br>significant pote<br>However, the e | ong a small part undaries and cained by existing which suggests a chial impact.  xisting inner ak — it consists of | The site lies on the ed Sandy Lane which is particular Regional City of Bradford developed would external built form in a north with direction into an area broadly between Bradford the settlements of Will Cottingley.  The current inner green boundary is weak, how new outer green belt in the same of the settlements of the current inner green boundary is weak, how new outer green belt in the same outer green green belt in the same outer green | art of the ord and if end the vesterly which lies lford and lsden and en belt wever the | adjoin<br>site courses<br>than<br>build<br>plays<br>safeg | site consists of open fields ning the urban area. The comprises of countryside with no built form other a small group of farm ings. The site therefore a major role in guarding the countryside encroachment. | the City of<br>there is su<br>between t<br>historic co<br>However,<br>site could<br>there is po<br>Saltaire W<br>which coul | ljoins a histori<br>Bradford, hove<br>bstantial sepa<br>he site and the<br>re.<br>development<br>have some im<br>tential visibilit<br>orld Heritage se<br>ld affect its sec | vever ration e its  of the pacts – cy from Site cting. | N/A                                                                                                        |