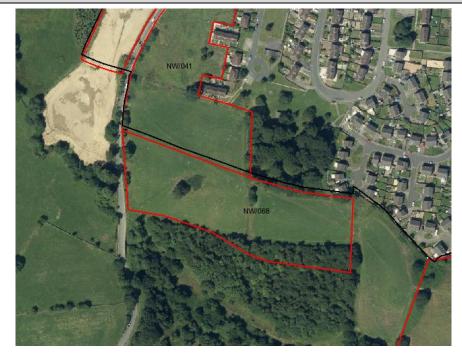

# Site Description:

Steeply sloping fields separated by stone walls and hedges attached to neighbouring site NW/015. Local access through Sandy Lane is narrow. Mainly agricultural land. Site's south eatern boundary adjoins residential properties of edge of Sandy Lane.