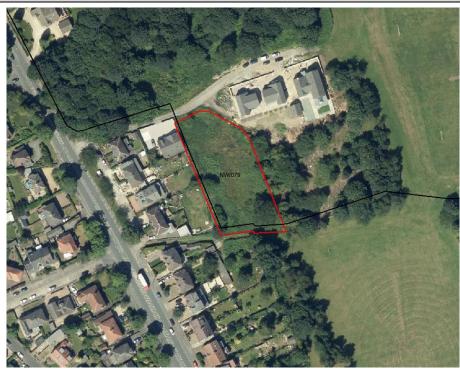

# **Site Description:**

The site comprises several predominantly open fields sloping slightly up to the SW. The sites southern boundary adjoins and runs along the edge of Sandy Lane so is bounded by residential properties on this side. The northern boundary running the length of the site is marked by a combination of field boundaries, a public right of way and a surfaced access to Mount Pleasant Farm which is itself adjoining the site boundary. The narrower SW and NE site boundaries are field boundaries – the NE one a dry stone wall and the SW one marked by shrubs. The site forms a small part of a much larger strategic parcel.

# Map (Parcel and Site Boundary):

| PDL Status:                                                             | . Status: Greenfield                                                                                                                                     |                                                                                                                                                                                                                                                                                                     | Accessibility                                                                                    | lity: TBC                                                                                                                                                                                       |                                                                                                          | SA Score:                                                                                                                                                                      | ТВС                                                |                                                                                                            |                                                                                                            |
|-------------------------------------------------------------------------|----------------------------------------------------------------------------------------------------------------------------------------------------------|-----------------------------------------------------------------------------------------------------------------------------------------------------------------------------------------------------------------------------------------------------------------------------------------------------|--------------------------------------------------------------------------------------------------|-------------------------------------------------------------------------------------------------------------------------------------------------------------------------------------------------|----------------------------------------------------------------------------------------------------------|--------------------------------------------------------------------------------------------------------------------------------------------------------------------------------|----------------------------------------------------|------------------------------------------------------------------------------------------------------------|------------------------------------------------------------------------------------------------------------|
| Strategic Parcel Assessment Results:                                    |                                                                                                                                                          |                                                                                                                                                                                                                                                                                                     |                                                                                                  |                                                                                                                                                                                                 |                                                                                                          |                                                                                                                                                                                |                                                    |                                                                                                            |                                                                                                            |
| Parcel Reference: 70                                                    |                                                                                                                                                          | 70                                                                                                                                                                                                                                                                                                  | O                                                                                                | verall Rating:                                                                                                                                                                                  | Moderate                                                                                                 | e                                                                                                                                                                              |                                                    |                                                                                                            |                                                                                                            |
| Purpose 1: To check the unrestricted sprawl of large built-up areas.    |                                                                                                                                                          | Purpose 2: To prevent neighbouring towns merging into one another.                                                                                                                                                                                                                                  |                                                                                                  | irpose 3: To assist in feguarding the countryside om encroachment.                                                                                                                              | <b>Purpose 4:</b> To preserve the setting and special character of historic towns.                       |                                                                                                                                                                                | setting and special character of historic towns.   |                                                                                                            | Purpose 5: To assist in urban regeneration, by encouraging the recycling of derelict and other urban land. |
| Moderate                                                                |                                                                                                                                                          | Moderate                                                                                                                                                                                                                                                                                            | М                                                                                                | oderate                                                                                                                                                                                         | Moderate                                                                                                 | e                                                                                                                                                                              |                                                    | Moderate                                                                                                   |                                                                                                            |
|                                                                         |                                                                                                                                                          |                                                                                                                                                                                                                                                                                                     |                                                                                                  |                                                                                                                                                                                                 |                                                                                                          |                                                                                                                                                                                |                                                    |                                                                                                            |                                                                                                            |
| Site Specific A                                                         | ssessment Resul                                                                                                                                          | ts:                                                                                                                                                                                                                                                                                                 |                                                                                                  |                                                                                                                                                                                                 |                                                                                                          |                                                                                                                                                                                |                                                    |                                                                                                            |                                                                                                            |
| Assessment S                                                            | ummary:                                                                                                                                                  |                                                                                                                                                                                                                                                                                                     |                                                                                                  |                                                                                                                                                                                                 |                                                                                                          |                                                                                                                                                                                |                                                    |                                                                                                            |                                                                                                            |
| Purpose 1: To check the unrestricted sprawl of large built-up areas.    |                                                                                                                                                          | Purpose 2: To prevent neighbouring towns merging into one another.                                                                                                                                                                                                                                  |                                                                                                  | irpose 3: To assist in feguarding the countryside om encroachment.                                                                                                                              | <b>Purpose 4:</b> To preserve the setting and special character of historic towns.                       |                                                                                                                                                                                |                                                    | Purpose 5: To assist in urban regeneration, by encouraging the recycling of derelict and other urban land. |                                                                                                            |
| the rear garden<br>properties. Alth<br>development ha<br>the boundaries | ong one of its I thus is not existing which suggests a ential impact. existing inner ak — it consists of es of residential enough the as a straight line | The site lies on the edge Sandy Lane which is part Regional City of Bradford developed would exter built form in a north with direction into an area of broadly between Bradthe settlement of Wils.  The current inner green boundary is weak, how new outer green belt be would also be relatively | art of the ad ord and if nd the us vesterly which lies ford and den.  In belt vever the poundary | e site consists of open fields joining the urban area. The e comprises of countryside es with no built form. The site erefore plays a major role in feguarding the countryside om encroachment. | area of Bradefined as however the separation the historic There are a heritage as or near to such asset: | ljoins the built<br>adford which is<br>a Historic Tow<br>here is substar<br>between the<br>c core.<br>no designated<br>ssets within, a<br>the site and the<br>s or the setting | ntial<br>site and<br>djoining<br>nus no<br>g would | N/A                                                                                                        |                                                                                                            |