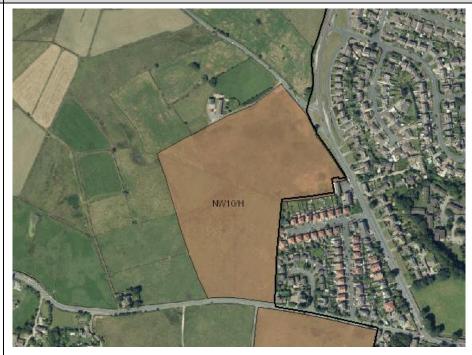

# Site Description:

Steeply sloping fields separated by stone walls and hedges attached to neighbouring site NW/015. Local access through Sandy Lane is narrow. Mainly agricultural land. Site's south eatern boundary adjoins residential properties of edge of Sandy Lane.