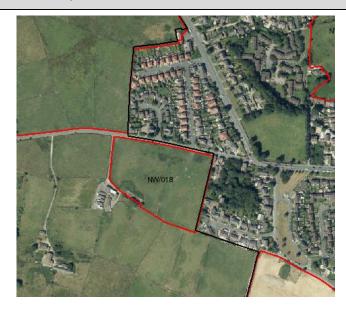

# **Site Description:**

The site comprises several predominantly open fields sloping slightly up to the SW. The sites southern boundary adjoins and runs along the edge of Sandy Lane so is bounded by residential properties on this side. The northern boundary running the length of the site is marked by a combination of field boundaries, a public right of way and a surfaced access to Mount Pleasant Farm which is itself adjoining the site boundary. The narrower SW and NE site boundaries are field boundaries – the NE one a dry stone wall and the SW one marked by shrubs. The site forms a small part of a much larger strategic parcel.

# Map (Parcel and Site Boundary):

| PDL Status:                                                             | . Status: Greenfield                                                                                                                                     |                                                                                                                                                                                                                                                                                                     | Accessibility                                                                                    | lity: TBC                                                                                                                                                                                       |                                                                                                          | SA Score:                                                                                                                                                                      | ТВС                                                |                                                                                                            |                                                                                                            |
|-------------------------------------------------------------------------|----------------------------------------------------------------------------------------------------------------------------------------------------------|-----------------------------------------------------------------------------------------------------------------------------------------------------------------------------------------------------------------------------------------------------------------------------------------------------|--------------------------------------------------------------------------------------------------|-------------------------------------------------------------------------------------------------------------------------------------------------------------------------------------------------|----------------------------------------------------------------------------------------------------------|--------------------------------------------------------------------------------------------------------------------------------------------------------------------------------|----------------------------------------------------|------------------------------------------------------------------------------------------------------------|------------------------------------------------------------------------------------------------------------|
| Strategic Parcel Assessment Results:                                    |                                                                                                                                                          |                                                                                                                                                                                                                                                                                                     |                                                                                                  |                                                                                                                                                                                                 |                                                                                                          |                                                                                                                                                                                |                                                    |                                                                                                            |                                                                                                            |
| Parcel Reference: 70                                                    |                                                                                                                                                          | 70                                                                                                                                                                                                                                                                                                  | O                                                                                                | verall Rating:                                                                                                                                                                                  | Moderate                                                                                                 | e                                                                                                                                                                              |                                                    |                                                                                                            |                                                                                                            |
| Purpose 1: To check the unrestricted sprawl of large built-up areas.    |                                                                                                                                                          | Purpose 2: To prevent neighbouring towns merging into one another.                                                                                                                                                                                                                                  |                                                                                                  | irpose 3: To assist in feguarding the countryside om encroachment.                                                                                                                              | <b>Purpose 4:</b> To preserve the setting and special character of historic towns.                       |                                                                                                                                                                                | setting and special character of historic towns.   |                                                                                                            | Purpose 5: To assist in urban regeneration, by encouraging the recycling of derelict and other urban land. |
| Moderate                                                                |                                                                                                                                                          | Moderate                                                                                                                                                                                                                                                                                            | М                                                                                                | oderate                                                                                                                                                                                         | Moderate                                                                                                 | e                                                                                                                                                                              |                                                    | Moderate                                                                                                   |                                                                                                            |
|                                                                         |                                                                                                                                                          |                                                                                                                                                                                                                                                                                                     |                                                                                                  |                                                                                                                                                                                                 |                                                                                                          |                                                                                                                                                                                |                                                    |                                                                                                            |                                                                                                            |
| Site Specific A                                                         | ssessment Resul                                                                                                                                          | ts:                                                                                                                                                                                                                                                                                                 |                                                                                                  |                                                                                                                                                                                                 |                                                                                                          |                                                                                                                                                                                |                                                    |                                                                                                            |                                                                                                            |
| Assessment S                                                            | ummary:                                                                                                                                                  |                                                                                                                                                                                                                                                                                                     |                                                                                                  |                                                                                                                                                                                                 |                                                                                                          |                                                                                                                                                                                |                                                    |                                                                                                            |                                                                                                            |
| Purpose 1: To check the unrestricted sprawl of large built-up areas.    |                                                                                                                                                          | Purpose 2: To prevent neighbouring towns merging into one another.                                                                                                                                                                                                                                  |                                                                                                  | irpose 3: To assist in feguarding the countryside om encroachment.                                                                                                                              | <b>Purpose 4:</b> To preserve the setting and special character of historic towns.                       |                                                                                                                                                                                |                                                    | Purpose 5: To assist in urban regeneration, by encouraging the recycling of derelict and other urban land. |                                                                                                            |
| the rear garden<br>properties. Alth<br>development ha<br>the boundaries | ong one of its I thus is not existing which suggests a ential impact. existing inner ak — it consists of es of residential enough the as a straight line | The site lies on the edge Sandy Lane which is part Regional City of Bradford developed would exter built form in a north with direction into an area of broadly between Bradthe settlement of Wils.  The current inner green boundary is weak, how new outer green belt be would also be relatively | art of the ad ord and if nd the us vesterly which lies ford and den.  In belt vever the poundary | e site consists of open fields joining the urban area. The e comprises of countryside es with no built form. The site erefore plays a major role in feguarding the countryside om encroachment. | area of Bradefined as however the separation the historic There are a heritage as or near to such asset: | ljoins the built<br>adford which is<br>a Historic Tow<br>here is substar<br>between the<br>c core.<br>no designated<br>ssets within, a<br>the site and the<br>s or the setting | ntial<br>site and<br>djoining<br>nus no<br>g would | N/A                                                                                                        |                                                                                                            |