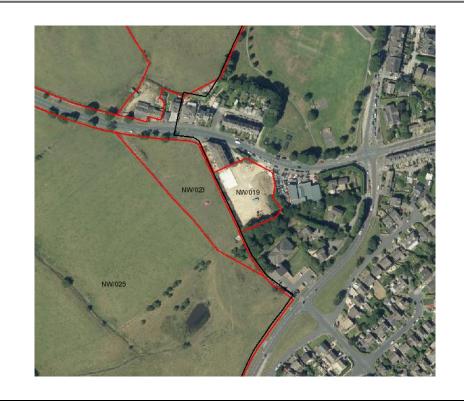

# **Site Description:**

The site comprises several predominantly open fields sloping slightly up to the SW. The sites southern boundary adjoins and runs along the edge of Sandy Lane so is bounded by residential properties on this side. The northern boundary running the length of the site is marked by a combination of field boundaries, a public right of way and a surfaced access to Mount Pleasant Farm which is itself adjoining the site boundary. The narrower SW and NE site boundaries are field boundaries – the NE one a dry stone wall and the SW one marked by shrubs. The site forms a small part of a much larger strategic parcel.